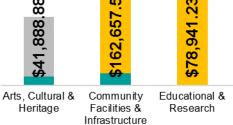

- Donations
- Grants
- Sponsorships

This graph (right) showcases the total contributions by theme (Donations, Grants and Sponsorships), broken down by sector (Health & Wellbeing, Sport & Recreation etc.), to highlight overall investment.

## Total Investment by Theme

- Donations
- Grants
- Sponsorships

Support

Sport & Recreation