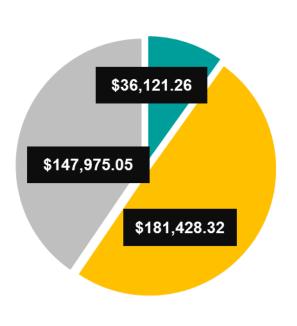

## **Biggest Impact Area**

Community Facilities & Infrastructure

This chart (above) demonstrates the highest percentage of funds distributed across the three themes, (Donations, Grants and Sponsorships), into a particular sector; the sector with the largest portion of contributions.