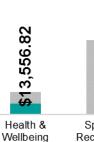

- Donations
- Grants
- Sponsorships

This graph (right) showcases the total contributions by theme (Donations, Grants and Sponsorships), broken down by sector (Health & Wellbeing, Sport & Recreation etc.), to highlight overall investment.

## Total Investment by Theme

- Donations
- Grants
- Sponsorships

Support

Sport & Recreation