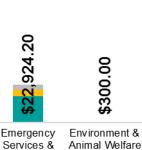

- Donations
- Grants
- Sponsorships

This graph (right) showcases the total contributions by theme (Donations, Grants and Sponsorships), broken down by sector (Health & Wellbeing, Sport & Recreation etc.), to highlight overall investment.

## Total Investment by Theme

- Donations
- Grants
- Sponsorships

Support

Sport & Recreation