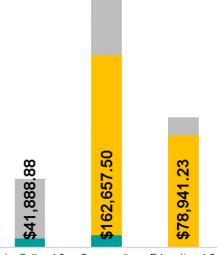

- Donations
- Grants
- Sponsorships

This graph (right) showcases the total contributions by theme (Donations, Grants and Sponsorships), broken down by sector (Health & Wellbeing, Sport & Recreation etc.), to highlight overall investment.

## Total Investment by Theme

- Donations
- Grants
- Sponsorships

Support

Sport & Recreation